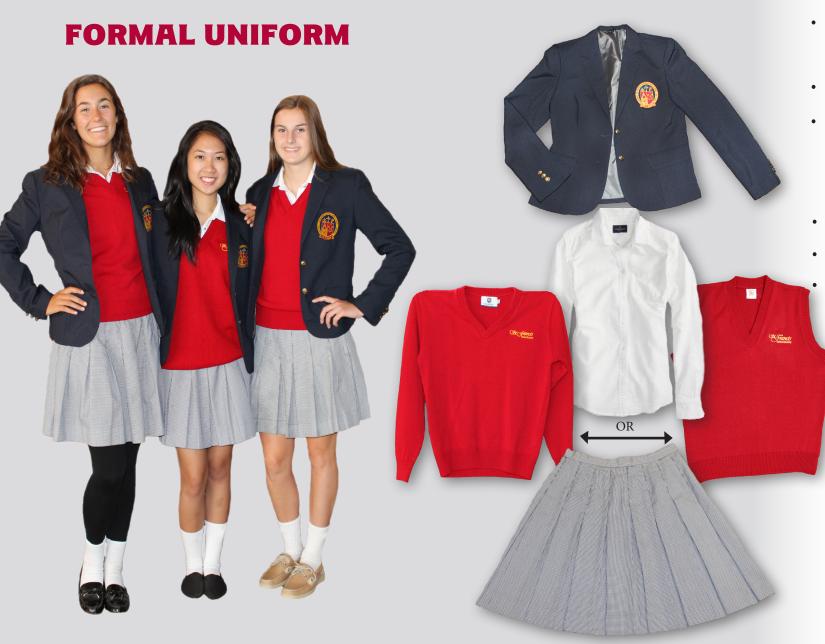

## **Uniform Style Guide**

- SF Blue Blazer (mandatory class of 2018, recommended for all other classes)
- SF checkered box pleat skirt.
- Any white button down Oxford

   short or long sleeve with
   collar (must <u>not</u> hang below the sweater. Mandatory for all classes)
- SF red sweater or vest.
- Solid black tights or
- Solid Black Leggings (with white socks).
  - No layering with nonformal uniform items during gatherings on formal uniform days.
  - No hat, scarves, fleece, or jackets.
  - Socks must be solid white.
  - No UGG style boots or tennis shoes