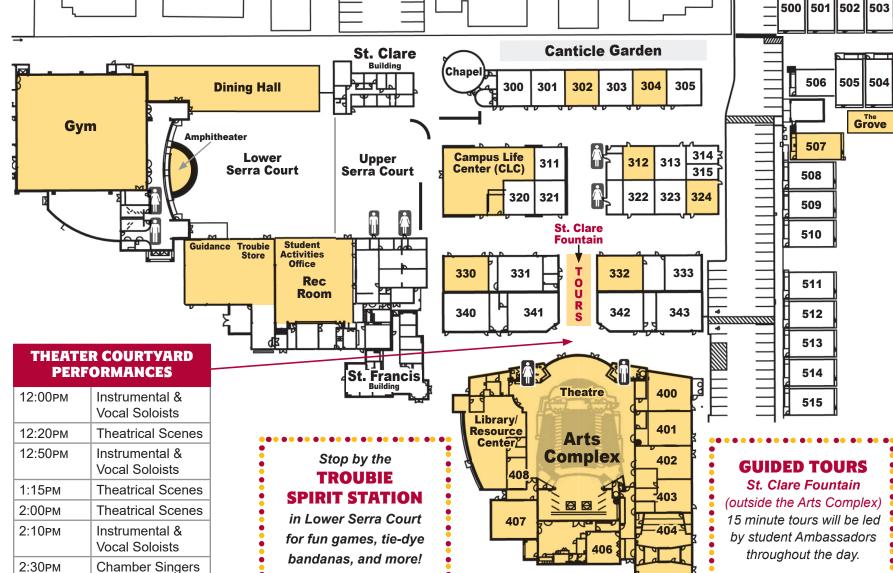

#### **Campus Tours**

Take a 15 minute student-led overview tour that highlights key features of the St. Francis campus and community.

### **PERFORMANCE SCHEDULE**

| 12:10PM Dance Showcase Apprentice Company, ERA, Hula, & Show Choir  12:30PM TROUBIE WELCOME The SFHS Band will kick off remarks by our Principal and a student speaker  12:40PM Chamber Singers Upper Serra Court  12:45PM Dance Company Amphitheater  12:50PM Instrumental Music Upper Serra Court  1:00PM Dance Showcase Apprentice Company, Chingu Club, Hula, & Show Choir  1:30PM TROUBIE WELCOME The SFHS Band will kick off remarks by our Principal and a student speaker  1:40PM Chamber Singers Upper Serra Court  1:45PM Dance Company Instrumental Music Upper Serra Court  1:50PM Instrumental Music Upper Serra Court  2:00PM Dance Showcase Apprentice Company, ERA, Chingu Club, & Show Choir  1:35PM Instrumental Music Upper Serra Court  Upper Serra Court  Amphitheater  Upper Serra Court  Upper Serra Court  Amphitheater  Upper Serra Court  Upper Serra Court | TIME    | EVENT                                                      | LOCATION          |
|----------------------------------------------------------------------------------------------------------------------------------------------------------------------------------------------------------------------------------------------------------------------------------------------------------------------------------------------------------------------------------------------------------------------------------------------------------------------------------------------------------------------------------------------------------------------------------------------------------------------------------------------------------------------------------------------------------------------------------------------------------------------------------------------------------------------------------------------------------------------------------------------------------------------------------------------------------------------------------------------------------------------------------------------------------------------------------------------------------------------------------------------|---------|------------------------------------------------------------|-------------------|
| The SFHS Band will kick off remarks by our Principal and a student speaker  12:40PM Chamber Singers Upper Serra Court  12:45PM Dance Company Amphitheater  12:50PM Instrumental Music Upper Serra Court  1:00PM Dance Showcase Apprentice Company, Chingu Club, Hula, & Show Choir  1:30PM TROUBIE WELCOME The SFHS Band will kick off remarks by our Principal and a student speaker  1:40PM Chamber Singers Upper Serra Court  1:45PM Dance Company Amphitheater  1:50PM Instrumental Music Upper Serra Court  2:00PM Dance Showcase Apprentice Company, ERA, Chingu Club, & Show Choir                                                                                                                                                                                                                                                                                                                                                                                                                                                                                                                                                    | 12:10рм | Apprentice Company, ERA, Hula, &                           | Amphitheater      |
| 12:45PM Dance Company Amphitheater  12:50PM Instrumental Music Upper Serra Court  1:00PM Dance Showcase Apprentice Company, Chingu Club, Hula, & Show Choir  1:30PM TROUBIE WELCOME The SFHS Band will kick off remarks by our Principal and a student speaker  1:40PM Chamber Singers Upper Serra Court  1:45PM Dance Company Amphitheater  1:50PM Instrumental Music Upper Serra Court  2:00PM Dance Showcase Apprentice Company, ERA, Chingu Club, & Show Choir                                                                                                                                                                                                                                                                                                                                                                                                                                                                                                                                                                                                                                                                           | 12:30РМ | The SFHS Band will kick off remarks by our Principal and a | Upper Serra Court |
| 12:50PM Instrumental Music Upper Serra Court  1:00PM Dance Showcase Apprentice Company, Chingu Club, Hula, & Show Choir  1:30PM TROUBIE WELCOME The SFHS Band will kick off remarks by our Principal and a student speaker  1:40PM Chamber Singers Upper Serra Court  1:45PM Dance Company Amphitheater  1:50PM Instrumental Music Upper Serra Court  2:00PM Dance Showcase Apprentice Company, ERA, Chingu Club, & Show Choir                                                                                                                                                                                                                                                                                                                                                                                                                                                                                                                                                                                                                                                                                                               | 12:40рм | Chamber Singers                                            | Upper Serra Court |
| 1:00PM  Dance Showcase Apprentice Company, Chingu Club, Hula, & Show Choir  TROUBIE WELCOME The SFHS Band will kick off remarks by our Principal and a student speaker  1:40PM  Chamber Singers  Upper Serra Court  1:45PM  Dance Company  Amphitheater  1:50PM  Instrumental Music  Upper Serra Court  Amphitheater  Upper Serra Court  Amphitheater  Amphitheater  Amphitheater                                                                                                                                                                                                                                                                                                                                                                                                                                                                                                                                                                                                                                                                                                                                                            | 12:45рм | Dance Company                                              | Amphitheater      |
| Apprentice Company, Chingu Club, Hula, & Show Choir  1:30PM  TROUBIE WELCOME The SFHS Band will kick off remarks by our Principal and a student speaker  1:40PM  Chamber Singers  Upper Serra Court  1:45PM  Dance Company  Amphitheater  1:50PM  Instrumental Music  Upper Serra Court  Amphitheater  Upper Serra Court  Amphitheater  Apprentice Company, ERA, Chingu Club, & Show Choir                                                                                                                                                                                                                                                                                                                                                                                                                                                                                                                                                                                                                                                                                                                                                   | 12:50рм | Instrumental Music                                         | Upper Serra Court |
| The SFHS Band will kick off remarks by our Principal and a student speaker  1:40PM Chamber Singers Upper Serra Court  1:45PM Dance Company Amphitheater  1:50PM Instrumental Music Upper Serra Court  2:00PM Dance Showcase Apprentice Company, ERA, Chingu Club, & Show Choir                                                                                                                                                                                                                                                                                                                                                                                                                                                                                                                                                                                                                                                                                                                                                                                                                                                               | 1:00РМ  | Apprentice Company, Chingu Club,                           | Amphitheater      |
| 1:45PM Dance Company Amphitheater  1:50PM Instrumental Music Upper Serra Court  2:00PM Dance Showcase Apprentice Company, ERA, Chingu Club, & Show Choir                                                                                                                                                                                                                                                                                                                                                                                                                                                                                                                                                                                                                                                                                                                                                                                                                                                                                                                                                                                     | 1:30рм  | The SFHS Band will kick off remarks by our Principal and a | Upper Serra Court |
| 1:50PM Instrumental Music Upper Serra Court  2:00PM Dance Showcase Apprentice Company, ERA, Chingu Club, & Show Choir Amphitheater                                                                                                                                                                                                                                                                                                                                                                                                                                                                                                                                                                                                                                                                                                                                                                                                                                                                                                                                                                                                           | 1:40рм  | Chamber Singers                                            | Upper Serra Court |
| 2:00PM Dance Showcase Apprentice Company, ERA, Chingu Club, & Show Choir                                                                                                                                                                                                                                                                                                                                                                                                                                                                                                                                                                                                                                                                                                                                                                                                                                                                                                                                                                                                                                                                     | 1:45РМ  | Dance Company                                              | Amphitheater      |
| Apprentice Company, ERA,<br>Chingu Club, & Show Choir                                                                                                                                                                                                                                                                                                                                                                                                                                                                                                                                                                                                                                                                                                                                                                                                                                                                                                                                                                                                                                                                                        | 1:50рм  | Instrumental Music                                         | Upper Serra Court |
| 2:35PM Instrumental Music Upper Serra Court                                                                                                                                                                                                                                                                                                                                                                                                                                                                                                                                                                                                                                                                                                                                                                                                                                                                                                                                                                                                                                                                                                  | 2:00рм  | Apprentice Company, ERA,                                   | Amphitheater      |
|                                                                                                                                                                                                                                                                                                                                                                                                                                                                                                                                                                                                                                                                                                                                                                                                                                                                                                                                                                                                                                                                                                                                              | 2:35РМ  | Instrumental Music                                         | Upper Serra Court |

Complimentary BBQ station and refreshments are located in Serra Court

| located                                                                                                           | d in Serra Court.                                                                                                                              |                                                                                                                                                      |                                                                      |
|-------------------------------------------------------------------------------------------------------------------|------------------------------------------------------------------------------------------------------------------------------------------------|------------------------------------------------------------------------------------------------------------------------------------------------------|----------------------------------------------------------------------|
| Academic Teams Admissions Athletic Teams & PE BBQ Campus Ministry Choir Classroom Dance Studio English Department | <ul><li>. Upper Serra Court</li><li>. Gym</li><li>. Lower Serra Court</li><li>. Campus Life Center (CLC)</li><li>. 404</li><li>. 407</li></ul> | Guidance Department The Grove Math Classroom Language Lab. Language Department Learning Support Program Library. Math Department Orchestra Classroom | behind 507<br>507<br>304<br>Lower Serra Court<br>Arts Complex<br>324 |

Student Government . . . . . Rec Room Technology & Chromebooks . . . 332 Theatre Classroom . . . . . . . 406

Student Clubs..... Classroom Corridors

| Theology Department    | . ,               |
|------------------------|-------------------|
| Troubie Spirit Station | Lower Serra Court |
| Troubie Store          | Lower Serra Court |
| Visual Arts Classrooms | 400-403           |
| Wellness               | Near Front Office |