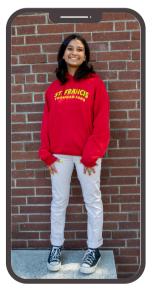

## Daily Uniform

- White or red polo with SF logo (long/short sleeve)
- SF checkered skirt (must be fingertip length)
- Black/Khaki -Docker style (no flared, jeans, sweats)
- Shoes with backs (see senior privilege)
- Solid white/black/gray/navy tights/leggings (not to be worn as pants)

## Outerwear Examples

- Sweatshirt red/gold lettering) optional black with gold/red lettering
- SFHS uniform jacket (no other jackets may be worn)
- SF red pullover sweater, fleece or vest