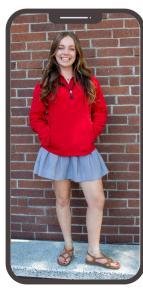

## Daily Uniform

- White or red polo with SF logo (long/short sleeve)
- SF checkered skirt (must be fingertip length)
- Black/Khaki -Docker style (no flared, jeans, sweats)
- Shoes with backs (see senior privilege)
- Solid white/black/gray/navy tights/leggings (not to be worn as pants)

## Outerwear Examples

- Sweatshirt red/gold lettering) optional black with gold/red lettering
- SFHS uniform jacket (no other jackets may be worn)
- SF red pullover sweater, fleece or vest