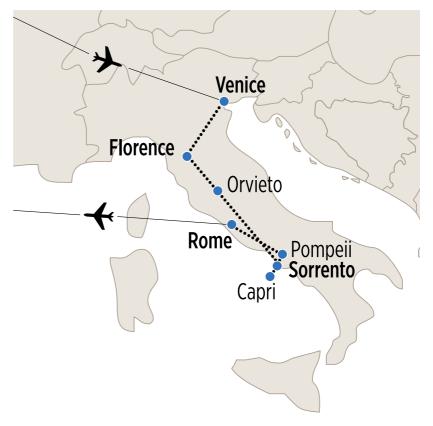

# TRIP ITINERARY

11 Days | Overnights: Overnight Flight (1), Venice (2), Florence (3), Sorrento (2), Rome (2)

Venice