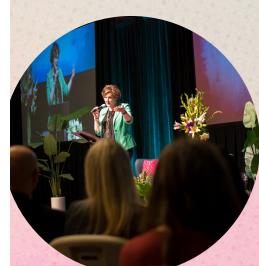

The third largest all-girls' Catholic school in the nation, St. Francis launched its first SELFe Event in 2018 bringing in keynote speaker Rachel Hollis. Known for providing an exceptional education to young women, St. Francis expanded its reach beyond the classroom by bringing women of all ages together in the spirit of sisterhood for celebration, motivation, and inspiration.

The second SELFe Event in October 2019 welcomed nationally renowned keynote speaker Valorie Burton. St. Francis' legacy of empowering women, coupled with Valorie's transparency, passion and wisdom, received rave reviews from the audience.

In 2019, the SELFe Event received the Influence Award from the Public Relations Society of America—a significant accomplishment for such a new event.

Continuing to build on the success of our SELFe Events which have brought more than 1,600 women from the greater Sacramento region together, our third annual SELFe Event on Oct. 25th will virtually welcome Hollywood's favorite "Good Girl," Kerri Pomarolli. A comedian, actress and author, Kerri, has headlined soldout venues nationwide for more than 10 years. During these challenging times, women of all ages will be able to take a break, laugh a little, and be inspired to be their best SELF and live their best life.