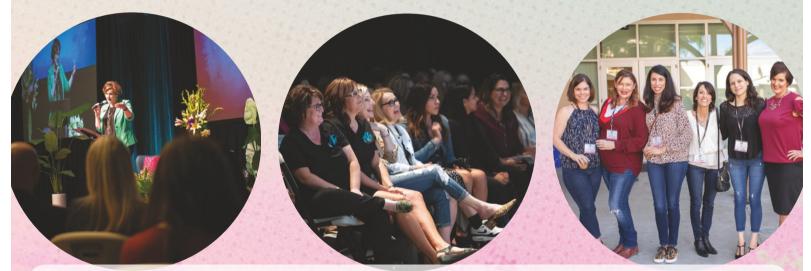

The first sold-out SELFe Event brought more than 1,200

women to the St. Francis campus for a day with a vibrant marketplace, and networking with business and community leaders. The event features a keynote presentation, words of wisdom and inspiration from a renowned speaker who challenges the audience to be their best SELF.