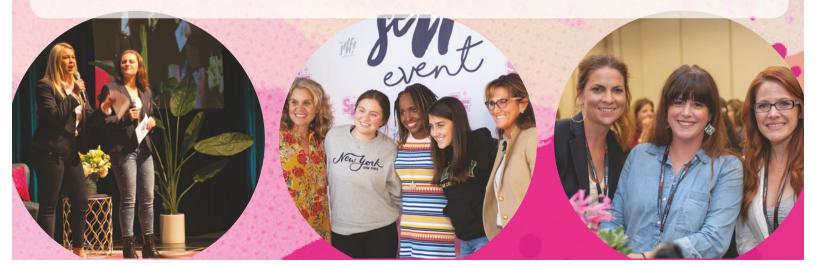

The first sold-out SELFe Event brought more than 1,200

women to the St. Francis campus for a day with a vibrant marketplace, and networking with business and community leaders. The event features a keynote presentation, words of wisdom and inspiration from a renowned speaker who challenges the audience to be their best SELF.