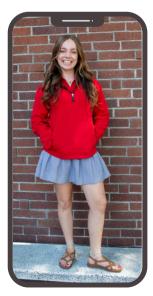

## **Outerwear Examples**

- Sweatshirt (red/gold lettering) optional black with gold/red lettering
- SFHS uniform jacket (no other jackets may be worn)
- SF red pullover sweater, fleece or vest