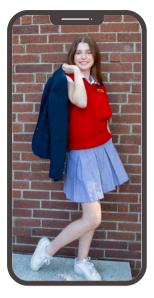

### **Daily Uniform**

- White or red polo with SF logo (long/short sleeve)
- SF checkered skirt (must be fingertip length)
- Black/Khaki -Docker style(no flared, jeans, sweats)
- Shoes with back (see senior privilege)
- Solid white/black/gray/navy tights/leggings(not to be worn as pants)

\*other clothing or spirit/team wear is not part of the daily uniform