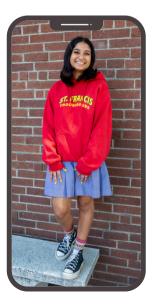

## **Outerwear Examples**

- Sweatshirt (red/gold lettering) optional black with gold/red lettering
- SFHS uniform jacket (no other jackets may be worn)
- SF red pullover sweater, fleece or vest