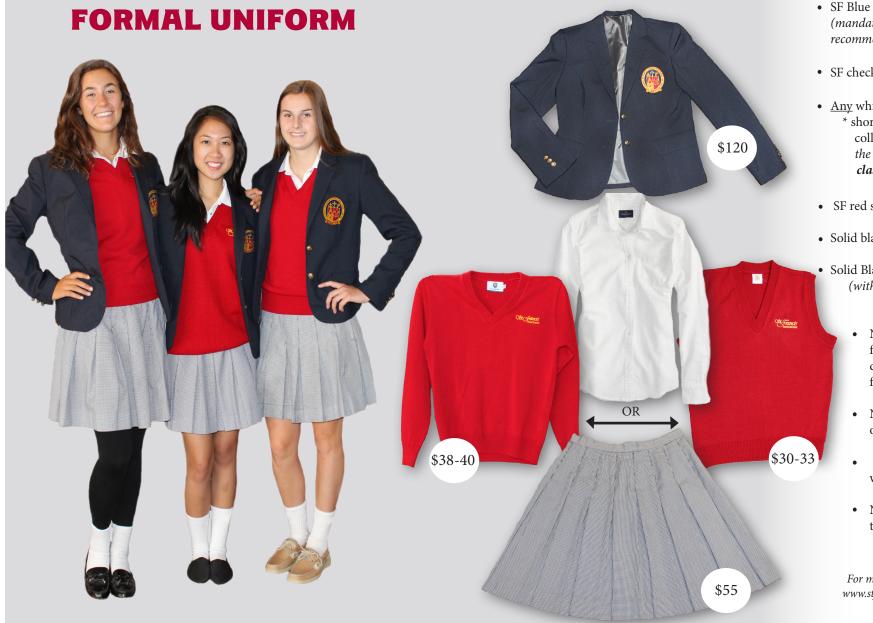

## **Uniform Style Guide**

- SF Blue Blazer (mandatory class of 2018 & 2019, recommended for all other classes)
- SF checkered box pleat skirt.
- <u>Any</u> white button down Oxford \* short or long sleeve with collar (*must <u>not</u> hang below the sweater.* **Mandatory for all** *classes.*)
- SF red sweater <u>or</u> vest.
- Solid black tights or
- Solid Black Leggings (with white socks).
  - No layering with nonformal uniform items during gatherings on formal uniform days.
  - No hat, scarves, fleece, or jackets.
  - Socks must be solid white.
  - No UGG style boots or tennis shoes